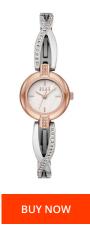

## **DIALANDO**<sup>®</sup>

Elle ladies' watch ELL21017 Specifications

This document contains all the specifications for the Elle ELL21017 ladies' watch. We at the DIALANDO<sup>®</sup> watch store offer a large selection of authentic watches from the best watch brands in the world. https://www.dialando.ie/

| MATERIAL & COLOUR              |  |
|--------------------------------|--|
| Strap Material Stainless steel |  |
| Strap Colour Silver            |  |
| Case Material Stainless steel  |  |
| Colour of the dial Nacre       |  |
| Glass Mineral glass            |  |
| DETAILS                        |  |
| Clasp Folding clasp            |  |
| Water resistant 3 ATM          |  |
|                                |  |
|                                |  |
|                                |  |