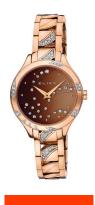

## Elixa ladies' watch E119L485 Specifications

**BUY NOW** 

This document contains all the specifications for the Elixa E119L485 ladies' watch. We at the DIALANDO® watch store offer a large selection of authentic watches from the best watch brands in the world.

| MATERIAL & COLOUR    |                 |
|----------------------|-----------------|
| Strap Material       | Stainless steel |
| Strap Colour         | Pink            |
| Colour of the dial   | Brown           |
| Glass                | Mineral glass   |
|                      |                 |
| DETAILS              |                 |
| <b>DETAILS</b> Clasp | Snap fastener   |