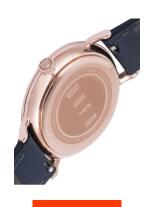

| PRODUCT EXECUTION        |                        |
|--------------------------|------------------------|
| Display Type             | Analogue               |
| Movement type            | Quartz (Battery)       |
| Movement Name            | Miyota / 1L40          |
| Functions                | Second / Minute / Hour |
|                          |                        |
| MEASURES                 |                        |
| MEASURES Case width [mm] | 32                     |
|                          | 32<br>8                |
| Case width [mm]          |                        |

| MATERIAL & COLOUR  |                                  |
|--------------------|----------------------------------|
| Strap Material     | Real leather                     |
| Strap Colour       | Blue                             |
| Case Material      | Stainless steel                  |
| Case Colour        | Rose gold                        |
| Case Surface       | Polished                         |
| Colour of the dial | Blue                             |
| Glass              | Mineral glass                    |
| DETAILS            |                                  |
| Bezel              | Fixed                            |
| Case Bottom        | Stainless steel bottom (pressed) |
| Clasp              | Pin buckle                       |
| Water resistant    | 3 ATM                            |