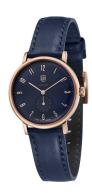

https://www.dialando.ie/

| PRODUCT INFORMATION |               |  |
|---------------------|---------------|--|
| EAN                 | 4895118872610 |  |
| Gender              | Ladies        |  |
| Brand               | DuFa          |  |
| Collection          | Walter Damen  |  |
| Warranty [years]    | 2             |  |

| PRODUCT EXECUTION        |                        |
|--------------------------|------------------------|
| Display Type             | Analogue               |
| Movement type            | Quartz (Battery)       |
| Movement Name            | Miyota / 1L40          |
| Functions                | Second / Minute / Hour |
|                          |                        |
| MEASURES                 |                        |
| MEASURES Case width [mm] | 32                     |
|                          | 32<br>8                |
| Case width [mm]          |                        |

| MATERIAL & COLOUR  |                                  |
|--------------------|----------------------------------|
| Strap Material     | Real leather                     |
| Strap Colour       | Blue                             |
| Case Material      | Stainless steel                  |
| Case Colour        | Rose gold                        |
| Case Surface       | Polished                         |
| Colour of the dial | Blue                             |
| Glass              | Mineral glass                    |
| DETAILS            |                                  |
| Bezel              | Fixed                            |
| Case Bottom        | Stainless steel bottom (pressed) |
| Clasp              | Pin buckle                       |
| Water resistant    | 3 ATM                            |