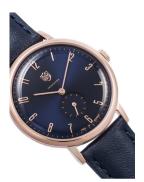

https://www.dialando.ie/

| PRODUCT INFORMATION |               |  |
|---------------------|---------------|--|
| EAN                 | 4895118872610 |  |
| Gender              | Ladies        |  |
| Brand               | DuFa          |  |
| Collection          | Walter Damen  |  |
| Warranty [years]    | 2             |  |

| PRODUCT EXECUTION        |                        |
|--------------------------|------------------------|
| Display Type             | Analogue               |
| Movement type            | Quartz (Battery)       |
| Movement Name            | Miyota / 1L40          |
| Functions                | Second / Minute / Hour |
|                          |                        |
| MEASURES                 |                        |
| MEASURES Case width [mm] | 32                     |
|                          | 32<br>8                |
| Case width [mm]          |                        |

| MATERIAL & COLOUR  |                                  |
|--------------------|----------------------------------|
| Strap Material     | Real leather                     |
| Strap Colour       | Blue                             |
| Case Material      | Stainless steel                  |
| Case Colour        | Rose gold                        |
| Case Surface       | Polished                         |
| Colour of the dial | Blue                             |
| Glass              | Mineral glass                    |
| DETAILS            |                                  |
| Bezel              | Fixed                            |
| Case Bottom        | Stainless steel bottom (pressed) |
| Clasp              | Pin buckle                       |
| Water resistant    | 3 ATM                            |