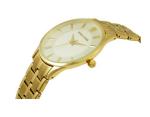

## Devota & Lomba ladies' watch DL012W-02WHIT Specifications

**BUY NOW** 

This document contains all the specifications for the Devota & Lomba DL012W-02WHIT ladies' watch. We at the DIALANDO® watch store offer a large selection of authentic watches from the best watch brands in the world.

| MATERIAL & COLOUR  |                 |
|--------------------|-----------------|
| Strap Material     | Stainless steel |
| Strap Colour       | Gold            |
| Colour of the dial | White           |
| Glass              | Mineral glass   |
| DETAILS            |                 |
| Clasp              | Snap fastener   |
| Water resistant    | 5 ATM           |