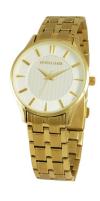

## Devota & Lomba ladies' watch DL012W-02WHIT Specifications

**BUY NOW** 

This document contains all the specifications for the Devota & Lomba DL012W-02WHIT ladies' watch. We at the DIALANDO® watch store offer a large selection of authentic watches from the best watch brands in the world.

| MATERIAL & COLOUR  |                 |
|--------------------|-----------------|
| Strap Material     | Stainless steel |
| Strap Colour       | Gold            |
| Colour of the dial | White           |
| Glass              | Mineral glass   |
| DETAILS            |                 |
| Clasp              | Snap fastener   |
| Water resistant    | 5 ATM           |