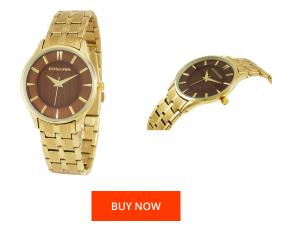

## **DIALANDO**<sup>®</sup>

Devota & Lomba ladies' watch DL012W-02BROW Specifications

This document contains all the specifications for the Devota & Lomba DL012W-02BROW ladies' watch. We at the DIALANDO<sup>®</sup> watch store offer a large selection of authentic watches from the best watch brands in the world. https://www.dialando.ie/

| PRODUCT INFORMATION |                  | MATERIAL & COLOUR  |                 |
|---------------------|------------------|--------------------|-----------------|
| EAN                 | 8435334800057    | Strap Material     | Stainless steel |
| Gender              | Ladies           | Strap Colour       | Gold            |
| Warranty [years]    | 2                | Colour of the dial | Brown           |
|                     |                  | Glass              | Mineral glass   |
| PRODUCT EXECUTION   |                  | DETAILS            |                 |
| Display Type        | Analogue         | Clasp              | Snap fastener   |
| Movement type       | Quartz (Battery) | Water resistant    | 5 ATM           |
| wovement type       | Quartz (battery) | Water resistant    | JAIM            |
| MEASURES            | Quartz (battery) | Water resistant    |                 |