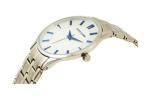

## Devota & Lomba ladies' watch DL012W-01WHIT Specifications

**BUY NOW** 

This document contains all the specifications for the Devota & Lomba DL012W-01WHIT ladies' watch. We at the DIALANDO® watch store offer a large selection of authentic watches from the best watch brands in the world.

| MATERIAL & COLOUR  |                 |
|--------------------|-----------------|
| Strap Material     | Stainless steel |
| Strap Colour       | Silver          |
| Colour of the dial | White           |
| Glass              | Mineral glass   |
| DETAILS            |                 |
| Clasp              | Snap fastener   |
| Water resistant    | 5 ATM           |