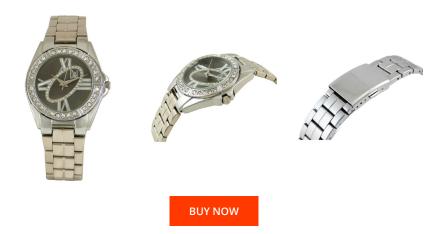

## Devota & Lomba ladies' watch DL011W-01BLAC Specifications

This document contains all the specifications for the Devota & Lomba DL011W-01BLAC ladies' watch. We at the DIALANDO® watch store offer a large selection of authentic watches from the best watch brands in the world.

| MATERIAL & COLOUR  |                 |
|--------------------|-----------------|
| Strap Material     | Stainless steel |
| Strap Colour       | Silver          |
| Colour of the dial | Black           |
| Glass              | Mineral glass   |
|                    |                 |
| DETAILS            |                 |
| Clasp              | Snap fastener   |
| Water resistant    | 5 ATM           |
|                    |                 |