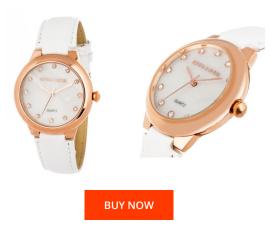

## Devota & Lomba ladies' watch DL006WN-03WHI Specifications

This document contains all the specifications for the Devota & Lomba DL006WN-03WHI ladies' watch. We at the DIALANDO® watch store offer a large selection of authentic watches from the best watch brands in the world.

| MATERIAL & COLOUR  |               |
|--------------------|---------------|
| Strap Material     | Real leather  |
| Strap Colour       | White         |
| Colour of the dial | White         |
| Glass              | Mineral glass |
| DETAILS            |               |
|                    |               |
| Clasp              | Buckle        |