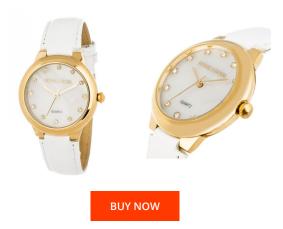

## Devota & Lomba ladies' watch DL006WN-02WHI Specifications

This document contains all the specifications for the Devota & Lomba DL006WN-02WHI ladies' watch. We at the DIALANDO® watch store offer a large selection of authentic watches from the best watch brands in the world.

| MATERIAL & COLOUR  |               |
|--------------------|---------------|
| Strap Material     | Real leather  |
| Strap Colour       | White         |
| Colour of the dial | White         |
| Glass              | Mineral glass |
| DETAILS            |               |
| Clasp              | Buckle        |
| Water resistant    | 5 ATM         |