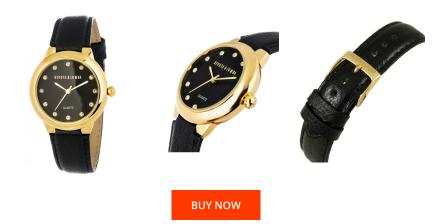

## Devota & Lomba ladies' watch DL006WN-02BLA Specifications

This document contains all the specifications for the Devota & Lomba DL006WN-02BLA ladies' watch. We at the DIALANDO<sup>®</sup> watch store offer a large selection of authentic watches from the best watch brands in the world. https://www.dialando.ie/

| PRODUCT INFORMATION                                   |                              | MATERIAL & COLOUR       |                 |
|-------------------------------------------------------|------------------------------|-------------------------|-----------------|
| EAN                                                   | 8435432512029                | Strap Material          | Real leather    |
| Gender                                                | Ladies                       | Strap Colour            | Black           |
| Warranty [years]                                      | 2                            | Colour of the dial      | Black           |
|                                                       |                              | Glass                   | Mineral glass   |
|                                                       |                              |                         |                 |
| PRODUCT EXECUTION                                     |                              | DETAILS                 |                 |
| PRODUCT EXECUTION                                     |                              | DETAILS                 |                 |
|                                                       | Analogue                     | <b>DETAILS</b><br>Clasp | Buckle          |
| Display Type                                          | Analogue<br>Quartz (Battery) |                         | Buckle<br>5 ATM |
| Display Type                                          | 0                            | Clasp                   |                 |
| PRODUCT EXECUTION Display Type Movement type MEASURES | 0                            | Clasp                   |                 |
| Display Type<br>Movement type                         | 0                            | Clasp                   |                 |