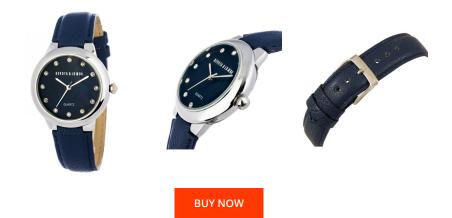

## Devota & Lomba ladies' watch DL006WN-01DBL Specifications

This document contains all the specifications for the Devota & Lomba DL006WN-01DBL ladies' watch. We at the DIALANDO<sup>®</sup> watch store offer a large selection of authentic watches from the best watch brands in the world. https://www.dialando.ie/

| PRODUCT INFORMATION |                              | MATERIAL & COLOUR  |                 |
|---------------------|------------------------------|--------------------|-----------------|
| EAN                 | 8435432512005                | Strap Material     | Real leather    |
| Gender              | Ladies                       | Strap Colour       | Blue            |
| Warranty [years]    | 2                            | Colour of the dial | Blue            |
|                     |                              | Glass              | Mineral glass   |
|                     |                              |                    |                 |
| PRODUCT EXECUTION   |                              | DETAILS            |                 |
| I ROBOCT EXECUTION  |                              | DETAILS            |                 |
| Display Type        | Analogue                     | Clasp              | Buckle          |
|                     | Analogue<br>Quartz (Battery) |                    | Buckle<br>5 ATM |
| Display Type        |                              | Clasp              |                 |
| Display Type        |                              | Clasp              |                 |