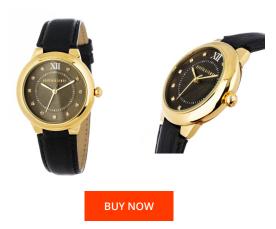

## Devota & Lomba ladies' watch DL006W-02BLAC Specifications

This document contains all the specifications for the Devota & Lomba DL006W-02BLAC ladies' watch. We at the DIALANDO® watch store offer a large selection of authentic watches from the best watch brands in the world.

| MATERIAL & COLOUR  |               |
|--------------------|---------------|
| Strap Material     | Real leather  |
| Strap Colour       | Black         |
| Colour of the dial | Black         |
| Glass              | Mineral glass |
| DETAILS            |               |
|                    |               |
| Clasp              | Buckle        |