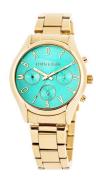

## Devota & Lomba ladies' watch DL002UMF02TUR Specifications

**BUY NOW** 

This document contains all the specifications for the Devota & Lomba DL002UMF02TUR ladies' watch. We at the DIALANDO® watch store offer a large selection of authentic watches from the best watch brands in the world. https://www.dialando.ie/

| MATERIAL & COLOUR  |                                                        |
|--------------------|--------------------------------------------------------|
| Strap Material     | Stainless steel                                        |
| Strap Colour       | Gold                                                   |
| Colour of the dial | Turquoise                                              |
| Glass              | Mineral glass                                          |
| DETAILS            |                                                        |
| Water resistant    | (Please ask customer service or see the closing cover) |