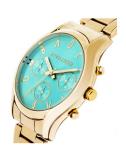

## Devota & Lomba ladies' watch DL002UMF02TUR Specifications

**BUY NOW** 

This document contains all the specifications for the Devota & Lomba DL002UMF02TUR ladies' watch. We at the DIALANDO® watch store offer a large selection of authentic watches from the best watch brands in the world. https://www.dialando.ie/

| MATERIAL & COLOUR  |                                                        |
|--------------------|--------------------------------------------------------|
| Strap Material     | Stainless steel                                        |
| Strap Colour       | Gold                                                   |
| Colour of the dial | Turquoise                                              |
| Glass              | Mineral glass                                          |
| DETAILS            |                                                        |
| Water resistant    | (Please ask customer service or see the closing cover) |