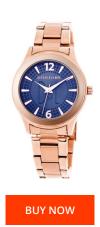

## Devota & Lomba ladies' watch DL001W03MARIN Specifications

This document contains all the specifications for the Devota & Lomba DL001W03MARIN ladies' watch. We at the DIALANDO® watch store offer a large selection of authentic watches from the best watch brands in the world.

| MATERIAL & COLOUR  |                                                        |
|--------------------|--------------------------------------------------------|
| Strap Material     | Stainless steel                                        |
| Strap Colour       | Gold                                                   |
| Colour of the dial | Blue                                                   |
| Glass              | Mineral glass                                          |
| DETAILS            |                                                        |
| Water resistant    | (Please ask customer service or see the closing cover) |