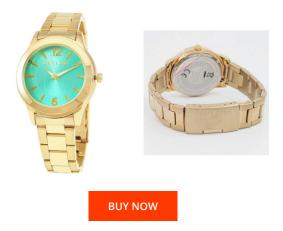

## **DIALANDO**<sup>®</sup>

Devota & Lomba ladies' watch DL001W-02TUR Specifications

This document contains all the specifications for the Devota & Lomba DL001W-02TUR ladies' watch. We at the DIALANDO<sup>®</sup> watch store offer a large selection of authentic watches from the best watch brands in the world. https://www.dialando.ie/

| PRODUCT INFORMATION |                  |  | MATERIAL & COLOUR  |                                                        |
|---------------------|------------------|--|--------------------|--------------------------------------------------------|
| EAN                 | 8435334800699    |  | Strap Material     | Stainless steel                                        |
| Gender              | Ladies           |  | Strap Colour       | Gold                                                   |
| Warranty [years]    | 2                |  | Colour of the dial | Turquoise                                              |
|                     |                  |  | Glass              | Mineral glass                                          |
|                     |                  |  |                    |                                                        |
| PRODUCT EXECUTION   |                  |  | DETAILS            |                                                        |
| Display Type        | Analogue         |  | Water resistant    | (Please ask customer service or see the closing cover) |
| Movement type       | Quartz (Battery) |  |                    |                                                        |
|                     |                  |  |                    |                                                        |
| MEASURES            |                  |  |                    |                                                        |
| Case width [mm]     | 37               |  |                    |                                                        |
|                     |                  |  |                    |                                                        |