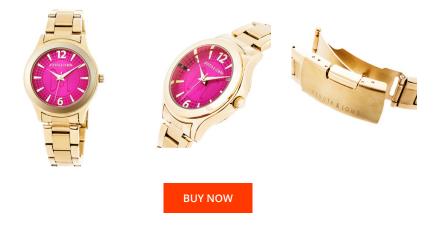

## Devota & Lomba ladies' watch DL001W-02FUCS Specifications

This document contains all the specifications for the Devota & Lomba DL001W-02FUCS ladies' watch. We at the DIALANDO<sup>®</sup> watch store offer a large selection of authentic watches from the best watch brands in the world. https://www.dialando.ie/

| DDUCT INFORMATION |                  | MATERIAL & COLOUR |                    |                 |
|-------------------|------------------|-------------------|--------------------|-----------------|
|                   |                  |                   |                    |                 |
|                   | 8435432511510    |                   | Strap Material     | Stainless steel |
| er                | Ladies           |                   | Strap Colour       | Gold            |
| anty [years]      | 2                |                   | Colour of the dial | Pink            |
|                   |                  |                   | Glass              | Mineral glass   |
|                   |                  |                   |                    |                 |
| ICT EXECUTION     |                  |                   | DETAILS            |                 |
| /pe               | Analogue         |                   | Clasp              | Snap fastener   |
| ent type          | Quartz (Battery) |                   | Water resistant    | 5 ATM           |
|                   |                  |                   |                    |                 |
| RES               |                  |                   |                    |                 |
| th [mm]           | 37               |                   |                    |                 |
|                   |                  |                   |                    |                 |