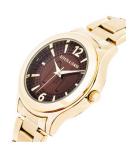

## Devota & Lomba ladies' watch DL001W-02BROW Specifications

**BUY NOW** 

This document contains all the specifications for the Devota & Lomba DL001W-02BROW ladies' watch. We at the DIALANDO® watch store offer a large selection of authentic watches from the best watch brands in the world.

| MATERIAL & COLOUR  |                 |
|--------------------|-----------------|
| Strap Material     | Stainless steel |
| Strap Colour       | Gold            |
| Colour of the dial | Brown           |
| Glass              | Mineral glass   |
| DETAILS            |                 |
| Clasp              | Snap fastener   |
| Water resistant    | 5 ATM           |