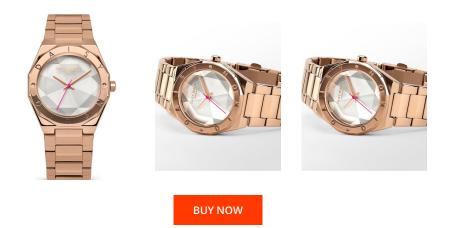

## **DIALANDO**<sup>®</sup>

Daisy Dixon ladies' watch DD171RGM Specifications

This document contains all the specifications for the Daisy Dixon Alessandra DD171RGM ladies' watch. We at the DIALANDO<sup>®</sup> watch store offer a large selection of authentic watches from the best watch brands in the world. https://www.dialando.ie/

| PRODUCT INFORMATION |                        | MATERIAL & COLOUR  | MATERIAL & COLOUR                |  |
|---------------------|------------------------|--------------------|----------------------------------|--|
| EAN                 | 5024693180059          | Strap Material     | Stainless steel                  |  |
| Gender              | Ladies                 | Strap Colour       | Rose gold                        |  |
| Warranty [years]    | 2                      | Case Material      | Stainless steel                  |  |
|                     |                        | Case Colour        | Rose gold                        |  |
|                     |                        | Case Surface       | Polished                         |  |
|                     |                        | Colour of the dial | Silver                           |  |
|                     |                        | Glass              | Mineral glass / Hardened glass   |  |
|                     |                        |                    |                                  |  |
| PRODUCT EXECUTION   |                        | DETAILS            |                                  |  |
| Display Type        | Analogue               | Bezel              | Fixed                            |  |
| Movement type       | Quartz (Battery)       | Case Bottom        | Stainless steel bottom / Pressed |  |
| Functions           | Minute / Hour / Second | Clasp              | Folding clasp                    |  |
|                     |                        | Water resistant    | 3 ATM                            |  |
|                     |                        |                    |                                  |  |