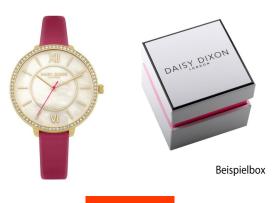

## Daisy Dixon ladies' watch DD088PG Specifications

**BUY NOW** 

This document contains all the specifications for the Daisy Dixon Bella DD088PG ladies' watch. We at the DIALANDO® watch store offer a large selection of authentic watches from the best watch brands in the world.

| MATERIAL & COLOUR  |                                   |
|--------------------|-----------------------------------|
| Strap Material     | Real leather                      |
| Strap Colour       | Pink                              |
| Case Material      | Stainless steel                   |
| Case Colour        | Gold                              |
| Case Surface       | Polished / Matted                 |
| Colour of the dial | Grey                              |
| Stone type         | Glass crystal                     |
| Glass              | Mineral glass                     |
|                    |                                   |
| DETAILS            |                                   |
| Bezel              | Fixed                             |
| Cara Battana       | Stainless at all hattan (auranal) |

| DETAILS         |                                  |
|-----------------|----------------------------------|
| Bezel           | Fixed                            |
| Case Bottom     | Stainless steel bottom (pressed) |
| Clasp           | Folding clasp                    |
| Water resistant | 3 ATM                            |