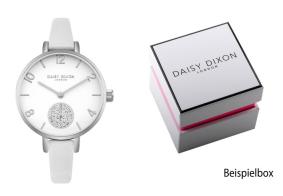

## Daisy Dixon ladies' watch DD075WS Specifications

**BUY NOW** 

This document contains all the specifications for the Daisy Dixon DD075WS ladies' watch. We at the DIALANDO® watch store offer a large selection of authentic watches from the best watch brands in the world.

https://www.dialando.ie/

| PRODUCT INFORMATION |               |
|---------------------|---------------|
| EAN                 | 5024693158331 |
| Gender              | Ladies        |
| Brand               | Daisy Dixon   |
| Collection          | Alice         |
| Warranty [years]    | 2             |

| PRODUCT EXECUTION |                        |
|-------------------|------------------------|
| Display Type      | Analogue               |
| Movement type     | Quartz (Battery)       |
| Functions         | Hour / Second / Minute |

| MEASURES                      |     |
|-------------------------------|-----|
| Case width [mm]               | 35  |
| Case thickness [mm]           | 10  |
| Lug width [mm]                | 10  |
| Max. wrist circumference [mm] | 190 |

| MATERIAL & COLOUR  |                                  |
|--------------------|----------------------------------|
| Strap Material     | Real leather                     |
| Strap Colour       | Grey                             |
| Case Material      | Stainless steel                  |
| Case Colour        | Silver                           |
| Case Surface       | Polished / Matted                |
| Colour of the dial | White                            |
| Stone type         | Glass crystal                    |
| Glass              | Mineral glass                    |
|                    |                                  |
| DETAILS            |                                  |
| Bezel              | Fixed                            |
| Case Bottom        | Stainless steel bottom (pressed) |