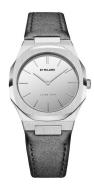

## D1 Milano ladies' watch UTLL16 Specifications

**BUY NOW** 

This document contains all the specifications for the D1 Milano Ultra Thin UTLL16 ladies' watch. We at the DIALANDO® watch store offer a large selection of authentic watches from the best watch brands in the world.

| MATERIAL & COLOUR  |                                          |
|--------------------|------------------------------------------|
| Strap Material     | Calf leather                             |
| Strap Colour       | Grey                                     |
| Case Material      | Stainless steel                          |
| Case Colour        | Silver                                   |
| Case Surface       | Polished / Matted                        |
| Colour of the dial | Grey                                     |
| Glass              | Sapphire glass / Anti-reflective coating |
|                    |                                          |
|                    |                                          |
| DETAILS            |                                          |
| DETAILS  Bezel     | Fixed                                    |
|                    | Fixed Screwed / Stainless steel bottom   |
| Bezel              |                                          |