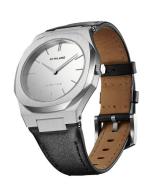

## D1 Milano ladies' watch UTLL16 Specifications

**BUY NOW** 

This document contains all the specifications for the D1 Milano Ultra Thin UTLL16 ladies' watch. We at the DIALANDO® watch store offer a large selection of authentic watches from the best watch brands in the world.

| MATERIAL & COLOUR  |                                          |
|--------------------|------------------------------------------|
| Strap Material     | Calf leather                             |
| Strap Colour       | Grey                                     |
| Case Material      | Stainless steel                          |
| Case Colour        | Silver                                   |
| Case Surface       | Polished / Matted                        |
| Colour of the dial | Grey                                     |
| Glass              | Sapphire glass / Anti-reflective coating |
|                    |                                          |
|                    |                                          |
| DETAILS            |                                          |
| DETAILS  Bezel     | Fixed                                    |
|                    | Fixed Screwed / Stainless steel bottom   |
| Bezel              |                                          |