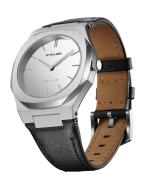

## D1 Milano ladies' watch UTLL16 Specifications

**BUY NOW** 

This document contains all the specifications for the D1 Milano Ultra Thin UTLL16 ladies' watch. We at the DIALANDO® watch store offer a large selection of authentic watches from the best watch brands in the world.

| MATERIAL & COLOUR  |                                          |
|--------------------|------------------------------------------|
| Strap Material     | Calf leather                             |
| Strap Colour       | Grey                                     |
| Case Material      | Stainless steel                          |
| Case Colour        | Silver                                   |
| Case Surface       | Polished / Matted                        |
| Colour of the dial | Grey                                     |
| Glass              | Sapphire glass / Anti-reflective coating |
|                    |                                          |
|                    |                                          |
| DETAILS            |                                          |
| DETAILS  Bezel     | Fixed                                    |
|                    | Fixed Screwed / Stainless steel bottom   |
| Bezel              |                                          |