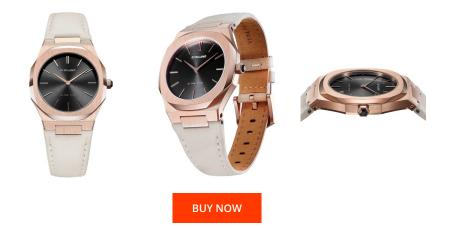

| PRODUCT INFORMATION |                               |
|---------------------|-------------------------------|
| EAN                 | 0716053751430                 |
| Gender              | Ladies                        |
| Brand               | D1 Milano                     |
| Collection          | Onix Ultra Thin Leather 34 mm |
| Warranty [years]    | 2                             |

Analogue Quartz (Battery)

Hour / Minute

| MATERIAL & COLOUR    |                                           |
|----------------------|-------------------------------------------|
|                      |                                           |
| Strap Material       | Real leather                              |
| Strap Colour         | Beige                                     |
| Case Material        | Stainless steel                           |
| Case Colour          | Rose gold                                 |
| Case Surface         | Matted / Polished                         |
| Colour of the dial   | Grey                                      |
| Glass                | Sapphire glass                            |
| DETAILS              |                                           |
|                      |                                           |
| Bezel                | Fixed                                     |
| Bezel<br>Case Bottom | Fixed<br>Stainless steel bottom (screwed) |
|                      |                                           |

## Movement type Functions

Display Type

PRODUCT EXECUTION

## MEASURES

| Case width [mm]                  | 34  |
|----------------------------------|-----|
| Case thickness [mm]              | 7   |
| Lug width [mm]                   | 22  |
| Max. wrist<br>circumference [mm] | 190 |