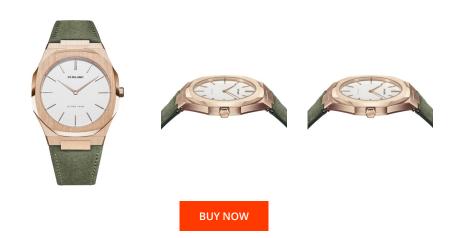

| MATERIAL & COLOUR    |                                            |
|----------------------|--------------------------------------------|
|                      |                                            |
| Strap Material       | Calf leather                               |
| Strap Colour         | Green                                      |
| Case Material        | Stainless steel                            |
| Case Colour          | Rose gold                                  |
| Case Surface         | Matted / Polished                          |
| Colour of the dial   | White                                      |
| Glass                | Hardened glass / Mineral glass             |
| DETAILS              |                                            |
| Bezel                | Fixed                                      |
|                      |                                            |
| Case Bottom          | Stainless steel bottom / Screwed           |
| Case Bottom<br>Clasp | Stainless steel bottom / Screwed<br>Buckle |

| Display Type    | Analogue         |
|-----------------|------------------|
| Movement type   | Quartz (Battery) |
| Movement Name   | 1L22 / Miyota    |
| Functions       | Hour / Minute    |
| MEASURES        |                  |
| Case width [mm] | 40               |