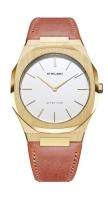

https://www.dialando.ie/

Clasp

Water resistant

| PRODUCT INFORMATION |                  |  |
|---------------------|------------------|--|
| EAN                 | 0761856509498    |  |
| Gender              | Ladies           |  |
| Brand               | D1 Milano        |  |
| Collection          | Ultra Thin 38 mm |  |
| Warranty [years]    | 2                |  |

| PRODUCT EXECUTION             |                  |
|-------------------------------|------------------|
|                               |                  |
| Display Type                  | Analogue         |
| Movement type                 | Quartz (Battery) |
| Movement Name                 | Japan Movement   |
| Functions                     | Hour / Minute    |
|                               |                  |
| MEASURES                      |                  |
| Case width [mm]               | 38               |
| Case thickness [mm]           | 7                |
| Lug width [mm]                | 24               |
| Max. wrist circumference [mm] | 195              |

| MATERIAL & COLOUR  |                                  |
|--------------------|----------------------------------|
| Strap Material     | Real leather                     |
| Strap Colour       | Brown                            |
| Case Material      | Stainless steel                  |
| Case Colour        | Gold                             |
| Case Surface       | Matted / Polished                |
| Colour of the dial | Cream                            |
| Glass              | Mineral glass                    |
| DETAILS            |                                  |
| Bezel              | Fixed                            |
| Case Bottom        | Stainless steel bottom (screwed) |

Pin buckle 5 ATM