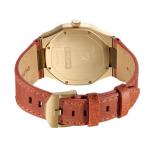

https://www.dialando.ie/

Clasp

Water resistant

| PRODUCT INFORMATION |                  |  |
|---------------------|------------------|--|
| EAN                 | 0761856509498    |  |
| Gender              | Ladies           |  |
| Brand               | D1 Milano        |  |
| Collection          | Ultra Thin 38 mm |  |
| Warranty [years]    | 2                |  |

| PRODUCT EXECUTION             |                  |
|-------------------------------|------------------|
|                               |                  |
| Display Type                  | Analogue         |
| Movement type                 | Quartz (Battery) |
| Movement Name                 | Japan Movement   |
| Functions                     | Hour / Minute    |
|                               |                  |
| MEASURES                      |                  |
| Case width [mm]               | 38               |
| Case thickness [mm]           | 7                |
| Lug width [mm]                | 24               |
| Max. wrist circumference [mm] | 195              |

| MATERIAL & COLOUR  |                                  |
|--------------------|----------------------------------|
| Strap Material     | Real leather                     |
| Strap Colour       | Brown                            |
| Case Material      | Stainless steel                  |
| Case Colour        | Gold                             |
| Case Surface       | Matted / Polished                |
| Colour of the dial | Cream                            |
| Glass              | Mineral glass                    |
| DETAILS            |                                  |
| Bezel              | Fixed                            |
| Case Bottom        | Stainless steel bottom (screwed) |

Pin buckle 5 ATM