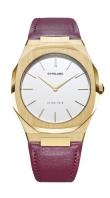

## D1 Milano ladies' watch UTLL03 Specifications

Beispielbo

**BUY NOW** 

This document contains all the specifications for the D1 Milano Ultra Thin UTLL03 ladies' watch. We at the DIALANDO® watch store offer a large selection of authentic watches from the best watch brands in the world.

https://www.dialando.ie/

Clasp

Water resistant

| PRODUCT INFORMATION |                  |  |
|---------------------|------------------|--|
| EAN                 | 0761856509436    |  |
| Gender              | Ladies           |  |
| Brand               | D1 Milano        |  |
| Collection          | Ultra Thin 38 mm |  |
| Warranty [years]    | 2                |  |

| MATERIAL & COLOUR  |                                  |
|--------------------|----------------------------------|
| Strap Material     | Real leather                     |
| Strap Colour       | Red                              |
| Case Material      | Stainless steel                  |
| Case Colour        | Gold                             |
| Case Surface       | Matted / Polished                |
| Colour of the dial | Cream                            |
| Glass              | Mineral glass                    |
|                    |                                  |
| DETAILS            |                                  |
| Bezel              | Fixed                            |
| Case Bottom        | Stainless steel bottom (screwed) |