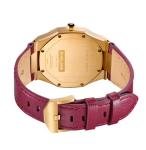

## D1 Milano ladies' watch UTLL03 Specifications

Beispielbo

**BUY NOW** 

This document contains all the specifications for the D1 Milano Ultra Thin UTLL03 ladies' watch. We at the DIALANDO® watch store offer a large selection of authentic watches from the best watch brands in the world.

https://www.dialando.ie/

Clasp

Water resistant

| PRODUCT INFORMATION |                  |  |
|---------------------|------------------|--|
| EAN                 | 0761856509436    |  |
| Gender              | Ladies           |  |
| Brand               | D1 Milano        |  |
| Collection          | Ultra Thin 38 mm |  |
| Warranty [years]    | 2                |  |

| MATERIAL & COLOUR  |                                  |
|--------------------|----------------------------------|
| Strap Material     | Real leather                     |
| Strap Colour       | Red                              |
| Case Material      | Stainless steel                  |
| Case Colour        | Gold                             |
| Case Surface       | Matted / Polished                |
| Colour of the dial | Cream                            |
| Glass              | Mineral glass                    |
|                    |                                  |
| DETAILS            |                                  |
| Bezel              | Fixed                            |
| Case Bottom        | Stainless steel bottom (screwed) |