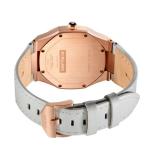

## D1 Milano ladies' watch UTLL02 Specifications

Beispielbox

**BUY NOW** 

This document contains all the specifications for the D1 Milano Ultra Thin UTLL02 ladies' watch. We at the DIALANDO® watch store offer a large selection of authentic watches from the best watch brands in the world.

https://www.dialando.ie/

Clasp Water resistant

| PRODUCT INFORMATION |                  |
|---------------------|------------------|
| EAN                 | 0761856509429    |
| Gender              | Ladies           |
| Brand               | D1 Milano        |
| Collection          | Ultra Thin 38 mm |
| Warranty [years]    | 2                |

| PRODUCT EXECUTION                   |                  |
|-------------------------------------|------------------|
| Display Type                        | Analogue         |
| Movement type                       | Quartz (Battery) |
| Movement Name                       | Japan Movement   |
| Functions                           | Hour / Minute    |
|                                     |                  |
| MEASURES                            |                  |
|                                     |                  |
| Case width [mm]                     | 38               |
| Case width [mm] Case thickness [mm] | 38<br>7          |
|                                     |                  |
| Case thickness [mm]                 | 7                |

| MATERIAL & COLOUR  |                                  |
|--------------------|----------------------------------|
| Strap Material     | Real leather                     |
| Strap Colour       | White                            |
| Case Material      | Stainless steel                  |
| Case Colour        | Rose gold                        |
| Case Surface       | Polished / Matted                |
| Colour of the dial | Cream                            |
| Glass              | Mineral glass                    |
| DETAILS            |                                  |
| Bezel              | Fixed                            |
| Case Bottom        | Stainless steel bottom (screwed) |

Pin buckle

5 ATM