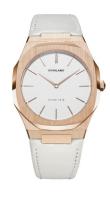

## D1 Milano ladies' watch UTLL02 Specifications

Beispielbox

**BUY NOW** 

This document contains all the specifications for the D1 Milano Ultra Thin UTLL02 ladies' watch. We at the DIALANDO® watch store offer a large selection of authentic watches from the best watch brands in the world.

https://www.dialando.ie/

Clasp Water resistant

| PRODUCT INFORMATION |                  |
|---------------------|------------------|
| EAN                 | 0761856509429    |
| Gender              | Ladies           |
| Brand               | D1 Milano        |
| Collection          | Ultra Thin 38 mm |
| Warranty [years]    | 2                |

| PRODUCT EXECUTION                   |                  |
|-------------------------------------|------------------|
| Display Type                        | Analogue         |
| Movement type                       | Quartz (Battery) |
| Movement Name                       | Japan Movement   |
| Functions                           | Hour / Minute    |
|                                     |                  |
| MEASURES                            |                  |
|                                     |                  |
| Case width [mm]                     | 38               |
| Case width [mm] Case thickness [mm] | 38<br>7          |
|                                     |                  |
| Case thickness [mm]                 | 7                |

| MATERIAL & COLOUR  |                                  |
|--------------------|----------------------------------|
| Strap Material     | Real leather                     |
| Strap Colour       | White                            |
| Case Material      | Stainless steel                  |
| Case Colour        | Rose gold                        |
| Case Surface       | Polished / Matted                |
| Colour of the dial | Cream                            |
| Glass              | Mineral glass                    |
| DETAILS            |                                  |
| Bezel              | Fixed                            |
| Case Bottom        | Stainless steel bottom (screwed) |

Pin buckle

5 ATM