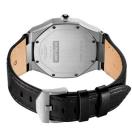

| MATERIAL & COLOUR  |                                  |
|--------------------|----------------------------------|
| Strap Material     | Real leather                     |
| Strap Colour       | Black                            |
| Case Material      | Stainless steel                  |
| Case Colour        | Silver                           |
| Case Surface       | Polished / Matted                |
| Colour of the dial | Cream                            |
| Glass              | Mineral glass                    |
|                    |                                  |
| DETAILS            |                                  |
| Bezel              | Fixed                            |
| Case Bottom        | Stainless steel bottom (screwed) |
| Clasp              | Pin buckle                       |