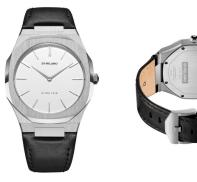

| PRODUCT INFORMATION | N. Control of the con |
|---------------------|--------------------------------------------------------------------------------------------------------------------------------------------------------------------------------------------------------------------------------------------------------------------------------------------------------------------------------------------------------------------------------------------------------------------------------------------------------------------------------------------------------------------------------------------------------------------------------------------------------------------------------------------------------------------------------------------------------------------------------------------------------------------------------------------------------------------------------------------------------------------------------------------------------------------------------------------------------------------------------------------------------------------------------------------------------------------------------------------------------------------------------------------------------------------------------------------------------------------------------------------------------------------------------------------------------------------------------------------------------------------------------------------------------------------------------------------------------------------------------------------------------------------------------------------------------------------------------------------------------------------------------------------------------------------------------------------------------------------------------------------------------------------------------------------------------------------------------------------------------------------------------------------------------------------------------------------------------------------------------------------------------------------------------------------------------------------------------------------------------------------------------|
| EAN                 | 0761856509412                                                                                                                                                                                                                                                                                                                                                                                                                                                                                                                                                                                                                                                                                                                                                                                                                                                                                                                                                                                                                                                                                                                                                                                                                                                                                                                                                                                                                                                                                                                                                                                                                                                                                                                                                                                                                                                                                                                                                                                                                                                                                                                  |
| Gender              | Ladies                                                                                                                                                                                                                                                                                                                                                                                                                                                                                                                                                                                                                                                                                                                                                                                                                                                                                                                                                                                                                                                                                                                                                                                                                                                                                                                                                                                                                                                                                                                                                                                                                                                                                                                                                                                                                                                                                                                                                                                                                                                                                                                         |
| Brand               | D1 Milano                                                                                                                                                                                                                                                                                                                                                                                                                                                                                                                                                                                                                                                                                                                                                                                                                                                                                                                                                                                                                                                                                                                                                                                                                                                                                                                                                                                                                                                                                                                                                                                                                                                                                                                                                                                                                                                                                                                                                                                                                                                                                                                      |
| Collection          | Ultra Thin 38 mm                                                                                                                                                                                                                                                                                                                                                                                                                                                                                                                                                                                                                                                                                                                                                                                                                                                                                                                                                                                                                                                                                                                                                                                                                                                                                                                                                                                                                                                                                                                                                                                                                                                                                                                                                                                                                                                                                                                                                                                                                                                                                                               |
| Warranty [years]    | 2                                                                                                                                                                                                                                                                                                                                                                                                                                                                                                                                                                                                                                                                                                                                                                                                                                                                                                                                                                                                                                                                                                                                                                                                                                                                                                                                                                                                                                                                                                                                                                                                                                                                                                                                                                                                                                                                                                                                                                                                                                                                                                                              |

| PRODUCT EXECUTION         |                  |
|---------------------------|------------------|
| Display Type              | Analogue         |
| Movement type             | Quartz (Battery) |
| Movement Name             | Japan Movement   |
| Functions                 | Minute / Hour    |
|                           |                  |
| MEASURES                  |                  |
| MEASURES  Case width [mm] | 38               |
|                           | 38<br>7          |
| Case width [mm]           |                  |

| MATERIAL & COLOUR  |                                  |
|--------------------|----------------------------------|
| Strap Material     | Real leather                     |
| Strap Colour       | Black                            |
| Case Material      | Stainless steel                  |
| Case Colour        | Silver                           |
| Case Surface       | Polished / Matted                |
| Colour of the dial | Cream                            |
| Glass              | Mineral glass                    |
|                    |                                  |
| DETAILS            |                                  |
| Bezel              | Fixed                            |
| Case Bottom        | Stainless steel bottom (screwed) |
| Clasp              | Pin buckle                       |