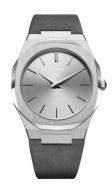

https://www.dialando.ie/

| PRODUCT INFORMATION | V             |
|---------------------|---------------|
| EAN                 | 0761856507937 |
| Gender              | Ladies        |
| Brand               | D1 Milano     |
| Collection          | Ultra Thin    |
| Warranty [years]    | 2             |

| PRODUCT EXECUTION                    |                  |
|--------------------------------------|------------------|
| Display Type                         | Analogue         |
| Movement type                        | Quartz (Battery) |
| Movement Name                        | GL20 / Miyota    |
| Functions                            | Hour / Minute    |
|                                      |                  |
|                                      |                  |
| MEASURES                             |                  |
| MEASURES Case width [mm]             | 38               |
|                                      | 38<br>7          |
| Case width [mm]                      |                  |
| Case width [mm]  Case thickness [mm] | 7                |

| MATERIAL & COLOUR  |                                  |
|--------------------|----------------------------------|
| Strap Material     | Real leather                     |
| Strap Colour       | Grey                             |
| Case Material      | Stainless steel                  |
| Case Colour        | Silver                           |
| Case Surface       | Polished / Matted                |
| Colour of the dial | Silver                           |
| Glass              | Mineral glass                    |
| DETAILS            |                                  |
| Bezel              | Fixed                            |
| Case Bottom        | Stainless steel bottom (screwed) |
| Clasp              | Pin buckle                       |
| Water resistant    | 5 ATM                            |