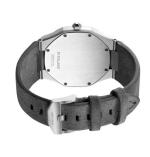

| MATERIAL & COLOUR  |                                  |
|--------------------|----------------------------------|
| Strap Material     | Real leather                     |
| Strap Colour       | Grey                             |
| Case Material      | Stainless steel                  |
| Case Colour        | Silver                           |
| Case Surface       | Polished / Matted                |
| Colour of the dial | Silver                           |
| Glass              | Mineral glass                    |
| DETAILS            |                                  |
| Bezel              | Fixed                            |
| Case Bottom        | Stainless steel bottom (screwed) |
| Clasp              | Pin buckle                       |
| Water resistant    | 5 ATM                            |