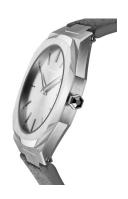

| PRODUCT EXECUTION                    |                  |
|--------------------------------------|------------------|
| Display Type                         | Analogue         |
| Movement type                        | Quartz (Battery) |
| Movement Name                        | GL20 / Miyota    |
| Functions                            | Hour / Minute    |
|                                      |                  |
|                                      |                  |
| MEASURES                             |                  |
| MEASURES Case width [mm]             | 38               |
|                                      | 38<br>7          |
| Case width [mm]                      |                  |
| Case width [mm]  Case thickness [mm] | 7                |

| MATERIAL & COLOUR  |                                  |
|--------------------|----------------------------------|
| Strap Material     | Real leather                     |
| Strap Colour       | Grey                             |
| Case Material      | Stainless steel                  |
| Case Colour        | Silver                           |
| Case Surface       | Polished / Matted                |
| Colour of the dial | Silver                           |
| Glass              | Mineral glass                    |
| DETAILS            |                                  |
| Bezel              | Fixed                            |
| Case Bottom        | Stainless steel bottom (screwed) |
| Clasp              | Pin buckle                       |
| Water resistant    | 5 ATM                            |