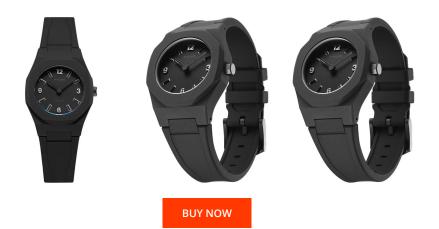

## **DIALANDO**<sup>®</sup>

D1 Milano ladies' watch NCRJ01 Specifications

This document contains all the specifications for the D1 Milano Nanochrome NCRJ01 ladies' watch. We at the DIALANDO<sup>®</sup> watch store offer a large selection of authentic watches from the best watch brands in the world. https://www.dialando.ie/

| PRODUCT INFORMATION |                  | MATERIAL & COLOUR  |                                  |
|---------------------|------------------|--------------------|----------------------------------|
| EAN                 | 716053752277     | Strap Material     | Silicone                         |
| Gender              | Ladies           | Strap Colour       | Black                            |
| Warranty [years]    | 2                | Case Material      | Plastic / Stainless steel        |
|                     |                  | Case Colour        | Black                            |
|                     |                  | Case Surface       | Matted                           |
|                     |                  | Colour of the dial | Black                            |
|                     |                  | Glass              | Hardened glass / Mineral glass   |
|                     |                  |                    |                                  |
| PRODUCT EXECUTION   | I                | DETAILS            |                                  |
| Display Type        | Analogue         | Bezel              | Fixed                            |
| Movement type       | Quartz (Battery) | Case Bottom        | Stainless steel bottom / Screwed |
| Functions           | Hour / Minute    | Clasp              | Buckle                           |
|                     |                  | Water resistant    | 5 ATM                            |
|                     |                  |                    |                                  |
| MEASURES            |                  |                    |                                  |