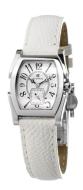

## Cyma ladies' watch 9227 Specifications

**BUY NOW** 

This document contains all the specifications for the Cyma 9227 ladies' watch. We at the DIALANDO® watch store offer a large selection of authentic watches from the best watch brands in the world.

https://www.dialando.ie/

| PRODUCT INFORMATION |                  |
|---------------------|------------------|
| EAN                 | 8431777820058    |
| Gender              | Ladies           |
| Warranty [years]    | 2                |
| PRODUCT EXECUTION   |                  |
| Display Type        | Analogue         |
| Movement type       | Quartz (Battery) |
| MEASURES            |                  |
| Case width [mm]     | 20               |

| MATERIAL & COLOUR    |                 |
|----------------------|-----------------|
| Strap Material       | Real leather    |
| Strap Colour         | White           |
| Colour of the dial   | White           |
| Glass                | Mineral glass   |
|                      |                 |
| DETAILS              |                 |
| <b>DETAILS</b> Clasp | Butterfly clasp |