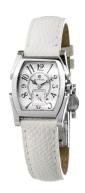

## Cyma ladies' watch 9227 Specifications

**BUY NOW** 

This document contains all the specifications for the Cyma 9227 ladies' watch. We at the DIALANDO® watch store offer a large selection of authentic watches from the best watch brands in the world.

https://www.dialando.ie/

| PRODUCT INFORMATION |                  |
|---------------------|------------------|
| EAN                 | 8431777820058    |
| Gender              | Ladies           |
| Warranty [years]    | 2                |
| PRODUCT EXECUTION   |                  |
| Display Type        | Analogue         |
| Movement type       | Quartz (Battery) |
| MEASURES            |                  |
| Case width [mm]     | 20               |

| MATERIAL & COLOUR    |                 |
|----------------------|-----------------|
| Strap Material       | Real leather    |
| Strap Colour         | White           |
| Colour of the dial   | White           |
| Glass                | Mineral glass   |
|                      |                 |
| DETAILS              |                 |
| <b>DETAILS</b> Clasp | Butterfly clasp |