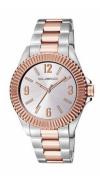

## Custo ladies' watch CU047205 Specifications

**BUY NOW** 

This document contains all the specifications for the Custo CU047205 ladies' watch. We at the DIALANDO® watch store offer a large selection of authentic watches from the best watch brands in the world.

https://www.dialando.ie/

| PRODUCT INFORMATION |                  |
|---------------------|------------------|
| EAN                 | 8431242409085    |
| Gender              | Ladies           |
| Warranty [years]    | 2                |
| PRODUCT EXECUTION   |                  |
| Display Type        | Analogue         |
| Movement type       | Quartz (Battery) |
| MEASURES            |                  |
| Case width [mm]     | 40               |

| MATERIAL & COLOUR  |                 |
|--------------------|-----------------|
| Strap Material     | Stainless steel |
| Colour of the dial | Grey            |
| Glass              | Mineral glass   |
| DETAILS            |                 |
| Clasp              | Snap fastener   |
| Water resistant    |                 |