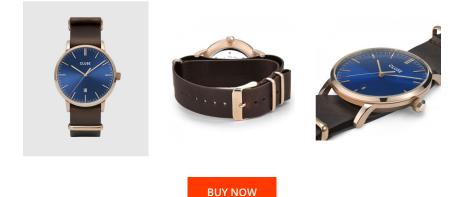

## **DIALANDO**<sup>®</sup>

Cluse ladies' watch CW0101501009 Specifications

This document contains all the specifications for the Cluse CW0101501009 ladies' watch. We at the DIALANDO<sup>®</sup> watch store offer a large selection of authentic watches from the best watch brands in the world. https://www.dialando.ie/

| CT INFORMATION   | l                | MATERIAL & COLOUR  |               |
|------------------|------------------|--------------------|---------------|
|                  | 8719743374881    | Strap Material     | Real leather  |
| r                | Ladies           | Strap Colour       | Brown         |
| Warranty [years] | 2                | Colour of the dial | Blue          |
|                  |                  | Glass              | Mineral glass |
|                  |                  |                    |               |
| JCT EXECUTION    |                  | DETAILS            |               |
| у Туре           | Analogue         | Clasp              | Buckle        |
| nent type        | Quartz (Battery) | Water resistant    | 3 ATM         |
|                  |                  |                    |               |
| JRES             |                  |                    |               |
|                  |                  |                    |               |