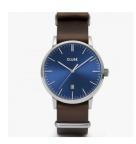

## Cluse ladies' watch CW0101501008 Specifications

**BUY NOW** 

This document contains all the specifications for the Cluse CW0101501008 ladies' watch. We at the DIALANDO® watch store offer a large selection of authentic watches from the best watch brands in the world.

| MATERIAL & COLOUR  |               |
|--------------------|---------------|
| Strap Material     | Real leather  |
| Strap Colour       | Brown         |
| Colour of the dial | Blue          |
| Glass              | Mineral glass |
| DETAILS            |               |
| Clasp              | Buckle        |
| Water resistant    | 3 ATM         |