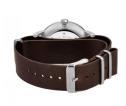

| MATERIAL & COLOUR  |               |
|--------------------|---------------|
| Strap Material     | Real leather  |
| Strap Colour       | Brown         |
| Colour of the dial | Blue          |
| Glass              | Mineral glass |
| DETAILS            |               |
| Clasp              | Buckle        |
| Water resistant    | 3 ATM         |