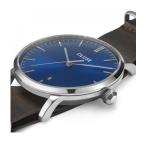

## Cluse ladies' watch CW0101501008 Specifications

**BUY NOW** 

This document contains all the specifications for the Cluse CW0101501008 ladies' watch. We at the DIALANDO® watch store offer a large selection of authentic watches from the best watch brands in the world.

| MATERIAL & COLOUR  |               |
|--------------------|---------------|
| Strap Material     | Real leather  |
| Strap Colour       | Brown         |
| Colour of the dial | Blue          |
| Glass              | Mineral glass |
| DETAILS            |               |
| Clasp              | Buckle        |
| Water resistant    | 3 ATM         |