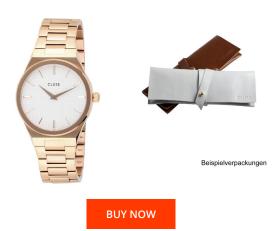

## Cluse ladies' watch CW0101210001 Specifications

This document contains all the specifications for the Cluse Vigoureux CW0101210001 ladies' watch. We at the DIALANDO® watch store offer a large selection of authentic watches from the best watch brands in the world.

https://www.dialando.ie/

| PRODUCT INFORMATION |                 |
|---------------------|-----------------|
| EAN                 | 8719743375109   |
| Gender              | Ladies          |
| Brand               | Cluse           |
| Collection          | Vigoureux 33 mm |
| Warranty [years]    | 2               |

| PRODUCT EXECUTION |                  |
|-------------------|------------------|
| Display Type      | Analogue         |
| Movement type     | Quartz (Battery) |
| Functions         | Hour / Minute    |

| MEASURES                      |     |
|-------------------------------|-----|
| Case width [mm]               | 33  |
| Case thickness [mm]           | 7   |
| Lug width [mm]                | 18  |
| Max. wrist circumference [mm] | 180 |

| MATERIAL & COLOUR  |                 |
|--------------------|-----------------|
| Strap Material     | Stainless steel |
| Strap Colour       | Rose gold       |
| Case Material      | Stainless steel |
| Case Colour        | Rose gold       |
| Case Surface       | Matted          |
| Colour of the dial | Silver          |
| Glass              | Mineral glass   |
|                    |                 |
| DETAILS            |                 |
| Razal              | Fixed           |

| DETAILS         |                                  |
|-----------------|----------------------------------|
| Bezel           | Fixed                            |
| Case Bottom     | Stainless steel bottom (pressed) |
| Clasp           | Folding clasp                    |
| Water resistant | 5 ATM                            |