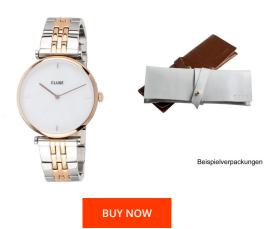

## Cluse ladies' watch CW0101208015 Specifications

This document contains all the specifications for the Cluse Triomphe CW0101208015 ladies' watch. We at the DIALANDO® watch store offer a large selection of authentic watches from the best watch brands in the world.

| MATERIAL & COLOUR  |                                  |
|--------------------|----------------------------------|
| Strap Material     | Stainless steel                  |
| Strap Colour       | Rose gold / Silver               |
| Case Material      | Stainless steel                  |
| Case Colour        | Rose gold                        |
| Case Surface       | Polished                         |
| Colour of the dial | Mother of pearl / White          |
| Glass              | Mineral glass                    |
| DETAILS            |                                  |
| Bezel              | Fixed                            |
| Case Bottom        | Stainless steel bottom (pressed) |