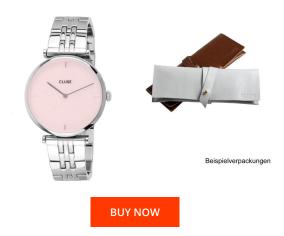

## Cluse ladies' watch CW0101208013 Specifications

This document contains all the specifications for the Cluse Triomphe CW0101208013 ladies' watch. We at the DIALANDO<sup>®</sup> watch store offer a large selection of authentic watches from the best watch brands in the world. https://www.dialando.ie/

| PRODUCT INFORMATION |                |  |
|---------------------|----------------|--|
| EAN                 | 8719743376083  |  |
| Gender              | Ladies         |  |
| Brand               | Cluse          |  |
| Collection          | Triomphe 33 mm |  |
| Warranty [years]    | 2              |  |

| MATERIAL & COLOUR  |                                  |
|--------------------|----------------------------------|
| Strap Material     | Stainless steel                  |
| Strap Colour       | Silver                           |
| Case Material      | Stainless steel                  |
| Case Colour        | Silver                           |
| Case Surface       | Polished                         |
| Colour of the dial | Pink / Mother of pearl           |
| Glass              | Mineral glass                    |
| DETAILS            |                                  |
| Bezel              | Fixed                            |
| Case Bottom        | Stainless steel bottom (pressed) |
|                    | matula a stara                   |
| Clasp              | Folding clasp                    |

| PRODUCT EXECUTION |                  |
|-------------------|------------------|
| Display Type      | Analogue         |
| Movement type     | Quartz (Battery) |
| Functions         | Hour / Minute    |