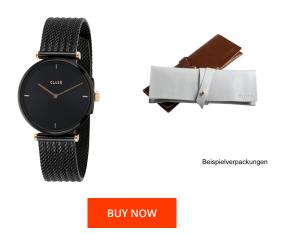

## Cluse ladies' watch CW0101208004 Specifications

This document contains all the specifications for the Cluse CW0101208004 ladies' watch. We at the DIALANDO® watch store offer a large selection of authentic watches from the best watch brands in the world. https://www.dialando.ie/

| MATERIAL & COLOUR  |                 |
|--------------------|-----------------|
| Strap Material     | Stainless steel |
| Strap Colour       | Black           |
| Case Material      | Stainless steel |
| Case Colour        | Black           |
| Case Surface       | Polished        |
| Colour of the dial | Black           |
| Glass              | Mineral glass   |
|                    |                 |
| DETAILS            |                 |
| Bezel              | Fixed           |