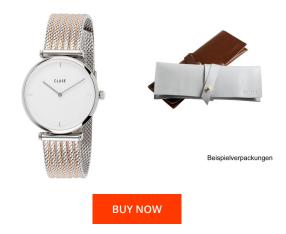

## Cluse ladies' watch CW0101208003 Specifications

This document contains all the specifications for the Cluse CW0101208003 ladies' watch. We at the DIALANDO<sup>®</sup> watch store offer a large selection of authentic watches from the best watch brands in the world. https://www.dialando.ie/

| PRODUCT INFORMATION |                |  |
|---------------------|----------------|--|
| EAN                 | 8719743374157  |  |
| Gender              | Ladies         |  |
| Brand               | Cluse          |  |
| Collection          | Triomphe 33 mm |  |
| Warranty [years]    | 2              |  |

| MATERIAL & COLOUR  |                                  |
|--------------------|----------------------------------|
| Strap Material     | Stainless steel                  |
| Strap Colour       | Silver / Rose gold               |
| Case Material      | Stainless steel                  |
| Case Colour        | Silver                           |
| Case Surface       | Polished                         |
| Colour of the dial | Silver                           |
| Glass              | Mineral glass                    |
|                    |                                  |
| DETAILS            |                                  |
| Bezel              | Fixed                            |
| Case Bottom        | Stainless steel bottom (pressed) |
| Clasp              | Clip clasp                       |
| Water resistant    | 3 ATM                            |