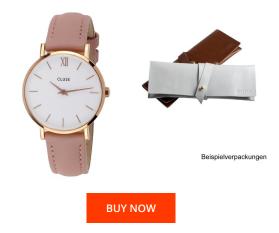

| MATERIAL & COLOUR  |                                  |
|--------------------|----------------------------------|
| Strap Material     | Real leather                     |
| Strap Colour       | Salmon                           |
| Case Material      | Stainless steel                  |
| Case Colour        | Rose gold                        |
| Case Surface       | Polished                         |
| Colour of the dial | White                            |
| Glass              | Mineral glass                    |
| DETAILS            |                                  |
| Bezel              | Fixed                            |
| Case Bottom        | Stainless steel bottom (pressed) |
| Clasp              | Pin buckle                       |
| Water resistant    | 3 ATM                            |