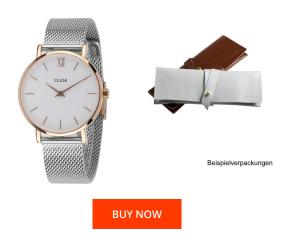

## Cluse ladies' watch CW0101203004 Specifications

This document contains all the specifications for the Cluse CW0101203004 ladies' watch. We at the DIALANDO® watch store offer a large selection of authentic watches from the best watch brands in the world.

| MATERIAL & COLOUR  |                 |
|--------------------|-----------------|
| Strap Material     | Stainless steel |
| Strap Colour       | Silver          |
| Case Material      | Stainless steel |
| Case Colour        | Rose gold       |
| Case Surface       | Polished        |
| Colour of the dial | Silver          |
| Glass              | Mineral glass   |
|                    |                 |
| DETAILS            |                 |
| Bezel              | Fixed           |