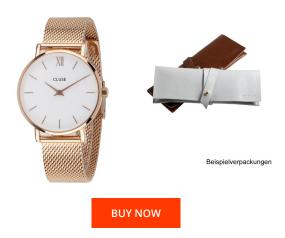

## Cluse ladies' watch CW0101203001 Specifications

This document contains all the specifications for the Cluse CW0101203001 ladies' watch. We at the DIALANDO® watch store offer a large selection of authentic watches from the best watch brands in the world.

| MEASURES                      |     |
|-------------------------------|-----|
| Case width [mm]               | 33  |
| Case thickness [mm]           | 7   |
| Lug width [mm]                | 16  |
| Max. wrist circumference [mm] | 190 |

| MATERIAL & COLOUR  |                 |
|--------------------|-----------------|
| Strap Material     | Stainless steel |
| Strap Colour       | Rose gold       |
| Case Material      | Stainless steel |
| Case Colour        | Rose gold       |
| Case Surface       | Polished        |
| Colour of the dial | White           |
| Glass              | Mineral glass   |
|                    |                 |
| DETAILS            |                 |
|                    |                 |

| DETAILS         |                                  |
|-----------------|----------------------------------|
| Bezel           | Fixed                            |
| Case Bottom     | Stainless steel bottom (pressed) |
| Clasp           | Clip clasp                       |
| Water resistant | 3 ATM                            |