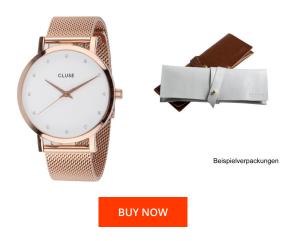

## Cluse ladies' watch CW0101202002 Specifications

This document contains all the specifications for the Cluse CW0101202002 ladies' watch. We at the DIALANDO® watch store offer a large selection of authentic watches from the best watch brands in the world.

https://www.dialando.ie/

Case Bottom

Water resistant

Clasp

| PRODUCT INFORMATION |                 |  |
|---------------------|-----------------|--|
| EAN                 | 8719743373747   |  |
| Gender              | Ladies          |  |
| Brand               | Cluse           |  |
| Collection          | La Bohème 38 mm |  |
| Warranty [years]    | 2               |  |

| MATERIAL & COLOUR  |                 |
|--------------------|-----------------|
| Strap Material     | Stainless steel |
| Strap Colour       | Rose gold       |
| Case Material      | Stainless steel |
| Case Colour        | Rose gold       |
| Case Surface       | Polished        |
| Colour of the dial | White           |
| Glass              | Mineral glass   |
|                    |                 |
| DETAILS            |                 |
| Bezel              | Fixed           |