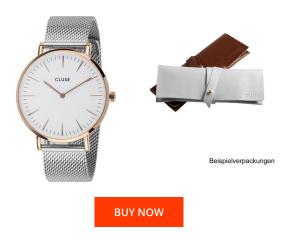

## Cluse ladies' watch CW0101201006 Specifications

This document contains all the specifications for the Cluse CW0101201006 ladies' watch. We at the DIALANDO® watch store offer a large selection of authentic watches from the best watch brands in the world.

| MATERIAL & COLOUR  |                                  |
|--------------------|----------------------------------|
| Strap Material     | Stainless steel                  |
| Strap Colour       | Silver                           |
| Case Material      | Stainless steel                  |
| Case Colour        | Rose gold                        |
| Case Surface       | Polished                         |
| Colour of the dial | Silver                           |
| Glass              | Mineral glass                    |
|                    |                                  |
| DETAILS            |                                  |
| Bezel              | Fixed                            |
| Case Bottom        | Stainless steel bottom (pressed) |