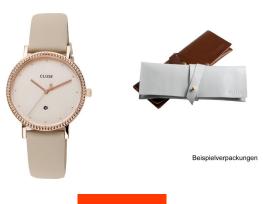

## Cluse ladies' watch CL63006 Specifications

**BUY NOW** 

This document contains all the specifications for the Cluse CL63006 ladies' watch. We at the DIALANDO® watch store offer a large selection of authentic watches from the best watch brands in the world.

| MATERIAL & COLOUR  |                 |
|--------------------|-----------------|
| Strap Material     | Real leather    |
| Strap Colour       | Beige           |
| Case Material      | Stainless steel |
| Case Colour        | Rose gold       |
| Case Surface       | Polished        |
| Colour of the dial | Beige           |
| Glass              | Mineral glass   |
|                    |                 |
|                    |                 |