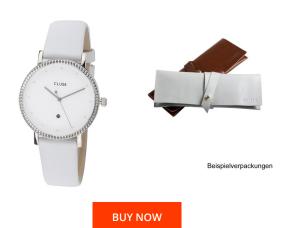

## Cluse ladies' watch CL63003 Specifications

This document contains all the specifications for the Cluse CL63003 ladies' watch. We at the DIALANDO® watch store offer a large selection of authentic watches from the best watch brands in the world.

| MATERIAL & COLOUR  |                 |
|--------------------|-----------------|
| Strap Material     | Real leather    |
| Strap Colour       | White           |
| Case Material      | Stainless steel |
| Case Colour        | Silver          |
| Case Surface       | Polished        |
| Colour of the dial | White           |
| Glass              | Mineral glass   |
|                    |                 |
| DETAILS            |                 |