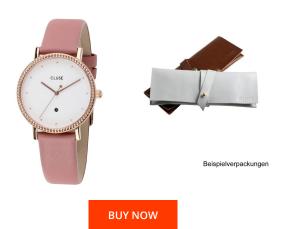

## Cluse ladies' watch CL63002 Specifications

This document contains all the specifications for the Cluse CL63002 ladies' watch. We at the DIALANDO® watch store offer a large selection of authentic watches from the best watch brands in the world.

| MATERIAL & COLOUR  |                 |
|--------------------|-----------------|
| Strap Material     | Real leather    |
| Strap Colour       | Salmon          |
| Case Material      | Stainless steel |
| Case Colour        | Rose gold       |
| Case Surface       | Polished        |
| Colour of the dial | White           |
| Glass              | Mineral glass   |
| DETAILS            |                 |