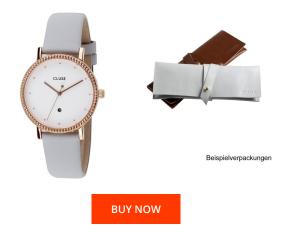

| PRODUCT INFORMATION |                       |  |
|---------------------|-----------------------|--|
| EAN                 | 8719743372139         |  |
| Gender              | Ladies                |  |
| Brand               | Cluse                 |  |
| Collection          | Le Couronnement 33 mm |  |
| Warranty [years]    | 2                     |  |

| MATERIAL & COLOUR  |                                  |
|--------------------|----------------------------------|
| Strap Material     | Real leather                     |
| Strap Colour       | Grey                             |
| Case Material      | Stainless steel                  |
| Case Colour        | Rose gold                        |
| Case Surface       | Polished                         |
| Colour of the dial | White                            |
| Glass              | Mineral glass                    |
|                    |                                  |
| DETAILS            |                                  |
| Bezel              | Fixed                            |
| Case Bottom        | Stainless steel bottom (pressed) |
| Clasp              | Pin buckle                       |
| Water resistant    | 3 ATM                            |

## PRODUCT EXECUTION

| Display Type  | Analogue                      |
|---------------|-------------------------------|
| Movement type | Quartz (Battery)              |
| Functions     | Hour / Second / Minute / Date |

## MEASURES

| Case width [mm]                  | 33  |
|----------------------------------|-----|
| Case thickness [mm]              | 7   |
| Lug width [mm]                   | 16  |
| Max. wrist<br>circumference [mm] | 190 |