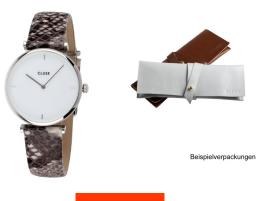

## Cluse ladies' watch CL61009 Specifications

**BUY NOW** 

This document contains all the specifications for the Cluse Triomphe CL61009 ladies' watch. We at the DIALANDO® watch store offer a large selection of authentic watches from the best watch brands in the world.

| MATERIAL & COLOUR  |                 |
|--------------------|-----------------|
| Strap Material     | Real leather    |
| Strap Colour       | Grey            |
| Case Material      | Stainless steel |
| Case Colour        | Silver          |
| Case Surface       | Polished        |
| Colour of the dial | White           |
| Glass              | Mineral glass   |
| DETAILS            |                 |

| DETAILS         |                                  |
|-----------------|----------------------------------|
| Bezel           | Fixed                            |
| Case Bottom     | Stainless steel bottom (pressed) |
| Clasp           | Pin buckle                       |
| Water resistant | 3 ATM                            |