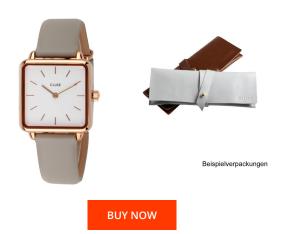

## Cluse ladies' watch CL60005 Specifications

This document contains all the specifications for the Cluse La Tétragone CL60005 ladies' watch. We at the DIALANDO® watch store offer a large selection of authentic watches from the best watch brands in the world.

| MATERIAL & COLOUR  |                                  |
|--------------------|----------------------------------|
| Strap Material     | Real leather                     |
| Strap Colour       | Grey                             |
| Case Material      | Stainless steel                  |
| Case Colour        | Rose gold                        |
| Case Surface       | Polished / Matted                |
| Colour of the dial | White                            |
| Glass              | Mineral glass                    |
|                    |                                  |
| DETAILS            |                                  |
| Bezel              | Fixed                            |
| Case Bottom        | Stainless steel bottom (pressed) |
| Clasp              | Pin buckle                       |
| Water resistant    | 3 ATM                            |