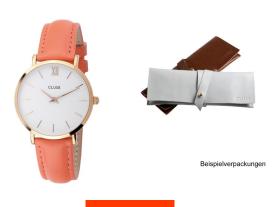

## Cluse ladies' watch CL30045 Specifications

**BUY NOW** 

This document contains all the specifications for the Cluse Minuit CL30045 ladies' watch. We at the DIALANDO® watch store offer a large selection of authentic watches from the best watch brands in the world.

| MATERIAL & COLOUR  |                                  |
|--------------------|----------------------------------|
| Strap Material     | Real leather                     |
| Strap Colour       | Pink                             |
| Case Material      | Stainless steel                  |
| Case Colour        | Rose gold                        |
| Case Surface       | Polished / Matted                |
| Colour of the dial | White                            |
| Glass              | Mineral glass                    |
|                    |                                  |
| DETAILS            |                                  |
| Bezel              | Fixed                            |
| Case Bottom        | Stainless steel bottom (pressed) |
| Clasp              | Pin buckle                       |